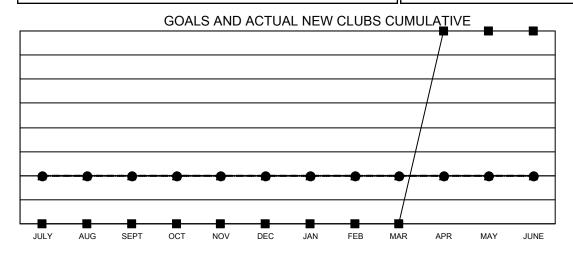

## GAT MONTHLY MEMBERSHIP PROGRESS REPORT

Results as of: 7/31/2021

Multiple District 7

| WERMATION IN          |               |           | Multiple      | District 7 LOCATION: ARKANSAS |                          |                         |                                                    |  |
|-----------------------|---------------|-----------|---------------|-------------------------------|--------------------------|-------------------------|----------------------------------------------------|--|
| Clubs                 |               |           |               | Members                       |                          |                         |                                                    |  |
| RESULTS FOR 2021-2022 |               |           |               | RESULTS FOR 2021-2022         |                          |                         |                                                    |  |
| QUARTER               | NEW CLUB GOAL | NEW CLUBS | DROPPED CLUBS | QUARTER MEN                   | /IBER GROWTH NET<br>GOAL | MEMBER GROWTH<br>ACTUAL | DROPPED<br>MEMBERS ACTUAL<br>(including transfers) |  |
| JULY/AUG/SEPT         | (1)           | 0         | 0             | JULY/AUG/SEPT                 | 26                       | 22                      | 20                                                 |  |
| OCT/NOV/DEC           | 0             | 0         | 0             | OCT/NOV/DEC                   | 25                       | 0                       | 0                                                  |  |
| JAN/FEB/MAR           | 0             | 0         | 0             | JAN/FEB/MAR                   | 30                       | 0                       | 0                                                  |  |
| APR/MAY/JUNE          | 4             | 0         | 0             | APR/MAY/JUNE                  | 56                       | 0                       | 0                                                  |  |

■ - CURRENT YEAR GOALS FOR NEW CLUBS

CURRENT YEAR ACTUAL NEW CLUBS

- LAST YEAR ACTUAL NEW CLUBS