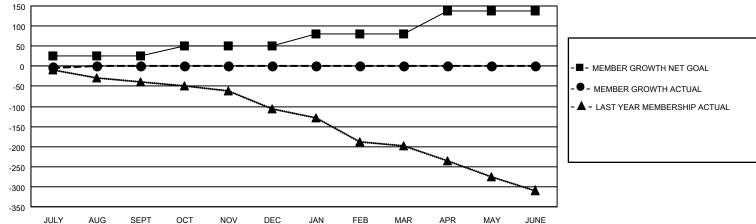

## GAT MONTHLY MEMBERSHIP PROGRESS REPORT

Results as of: 7/31/2021

Multiple District 7

| WERMATION IN          |               |           | Multiple      | District 7 LOCATION: ARKANSAS |                          |                         |                                                    |  |
|-----------------------|---------------|-----------|---------------|-------------------------------|--------------------------|-------------------------|----------------------------------------------------|--|
| Clubs                 |               |           |               | Members                       |                          |                         |                                                    |  |
| RESULTS FOR 2021-2022 |               |           |               | RESULTS FOR 2021-2022         |                          |                         |                                                    |  |
| QUARTER               | NEW CLUB GOAL | NEW CLUBS | DROPPED CLUBS | QUARTER MEN                   | /IBER GROWTH NET<br>GOAL | MEMBER GROWTH<br>ACTUAL | DROPPED<br>MEMBERS ACTUAL<br>(including transfers) |  |
| JULY/AUG/SEPT         | (1)           | 0         | 0             | JULY/AUG/SEPT                 | 26                       | 22                      | 20                                                 |  |
| OCT/NOV/DEC           | 0             | 0         | 0             | OCT/NOV/DEC                   | 25                       | 0                       | 0                                                  |  |
| JAN/FEB/MAR           | 0             | 0         | 0             | JAN/FEB/MAR                   | 30                       | 0                       | 0                                                  |  |
| APR/MAY/JUNE          | 4             | 0         | 0             | APR/MAY/JUNE                  | 56                       | 0                       | 0                                                  |  |

## GOALS AND ACTUAL MEMBERS CUMULATIVE

| DROPPED CLUBS: 0 |    | 13 CLUBS OF 111 ADDED 1 OR MORE<br>NEW MEMBERS | GENDER DISTRIBUTION  MALE 1,486 (62.18%) |              |     |
|------------------|----|------------------------------------------------|------------------------------------------|--------------|-----|
| DROPPED MEMBERS  |    |                                                | FEMALE                                   | 904 (37.82%) |     |
| DECEASED         | 2  | CLICK HERE FOR CUMULATIVE                      | TOTAL FAMILY UNIT MEMBERS                |              | 445 |
| CLUB CANCELLED   | 0  | MEMBERSHIP DATA                                |                                          |              | 000 |
| OTHER            | 18 |                                                | FAMILY MEMBERS PAYING HALF DUES          |              | 226 |
| TOTAL            | 20 |                                                | 000                                      |              |     |